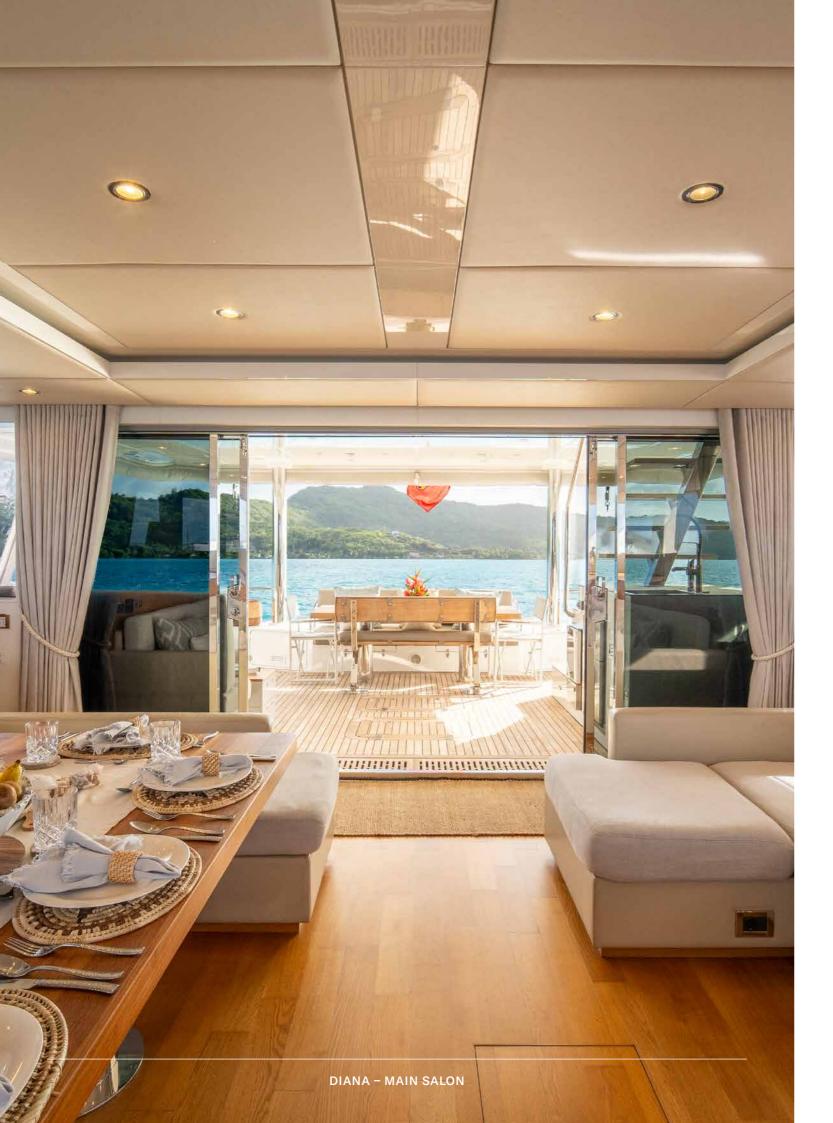

## RELAX AND UNWIND

With bright and welcoming interiors, Diana feels like a cosy California beach house. Her salon is thoughtfully designed and perfect for enjoying a relaxing meal and unwinding.

Natural light floods the space through expansive windows, offering a constant connection to the surroundings.