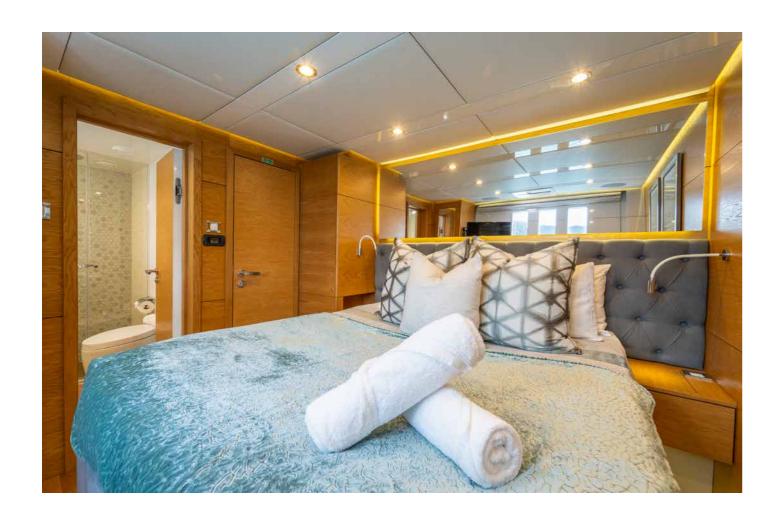

## PARADISE FOUND

Accommodating up to eight guests in four cabins, Diana is a true escape where the most magical memories are made. Plus, with a selection of toys and a tender on hand, on the water exploraration is always on the agenda.

DIANA - GUEST CABINS

DIANA - GUEST CABINS
Y.CO

DIANA - MAIN DECK

DIANA - TOYS & TENDERS