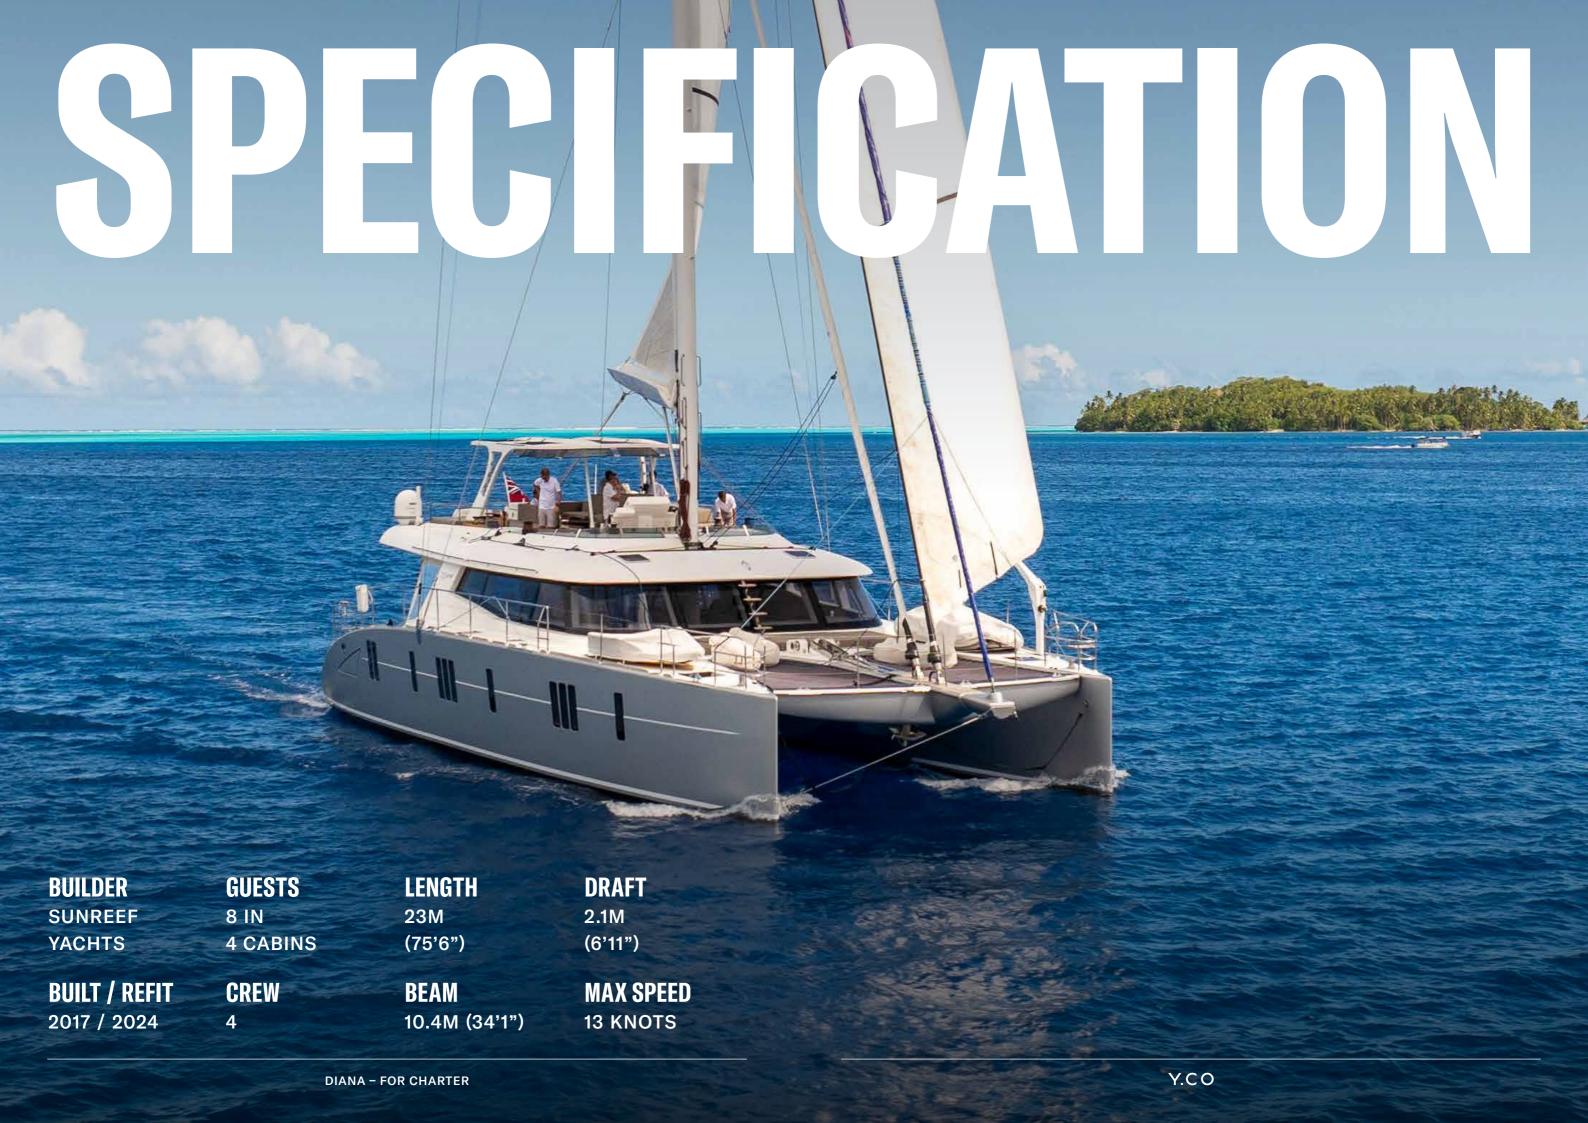

Diana isn't just another superyacht; she represents the height of luxury and performance. With her extensive refit in early 2024, she stands as one of the latest and most technologically advanced multihull superyachts. The extensive use of carbon offers exceptional performance without compromising on comfort.