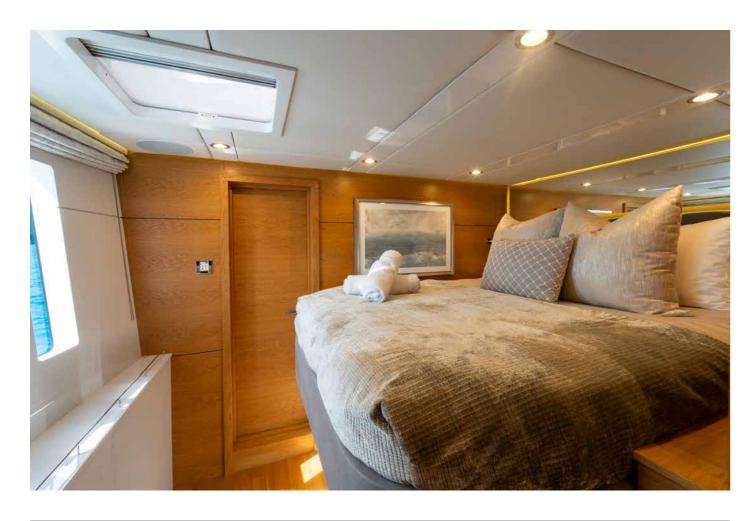

## PARADISE FOUND

Accommodating up to eight guests in four cabins, Diana is a true escape where the most magical memories are made. Plus, with a selection of toys and a tender on hand, on the water exploraration is always on the agenda.

DIANA - GUEST CABINS

DIANA - GUEST CABINS
Y.CO

DIANA - MAIN DECK

DIANA - TOYS & TENDERS