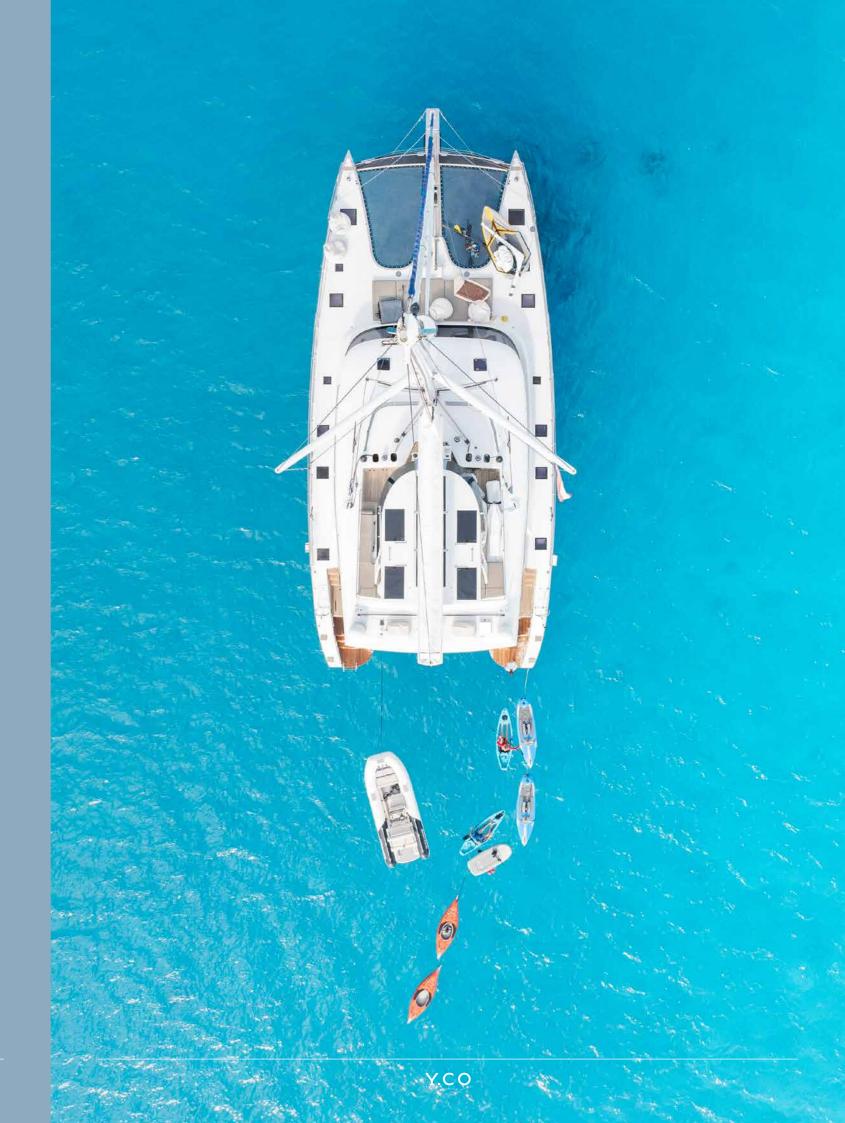

## PARADISE FOUND

Accommodating up to eight guests in four cabins, Diana is a true escape where the most magical memories are made. Plus, with a selection of toys and a tender on hand, on the water exploraration is always on the agenda.

DIANA - GUEST CABINS

DIANA - GUEST CABINS
Y.CO

DIANA - MAIN DECK

DIANA - TOYS & TENDERS