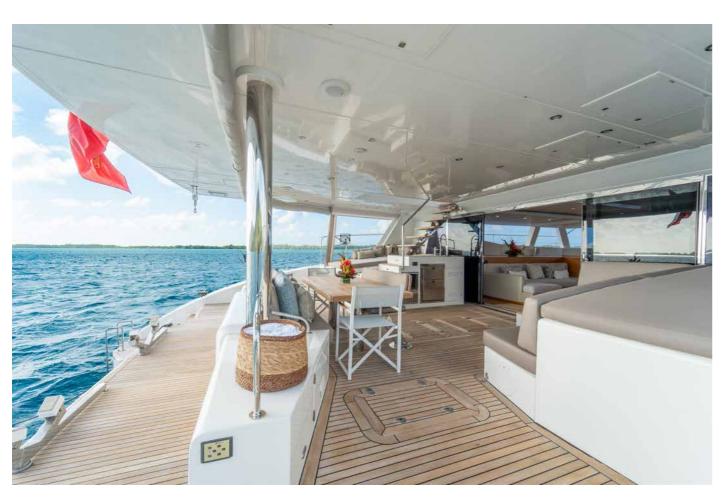

## RELAX AND UNWIND

With bright and welcoming interiors, Diana feels like a cosy California beach house. Her salon is thoughtfully designed and perfect for enjoying a relaxing meal and unwinding.

Natural light floods the space through expansive windows, offering a constant connection to the surroundings.

Made for remote exploration, Diana takes her guests to the most beautiful places on earth in total comfort. Her shallow draft offers access all areas while her double hull allows for ample onboard space both inside and out for rest, relaxation and entertainment.