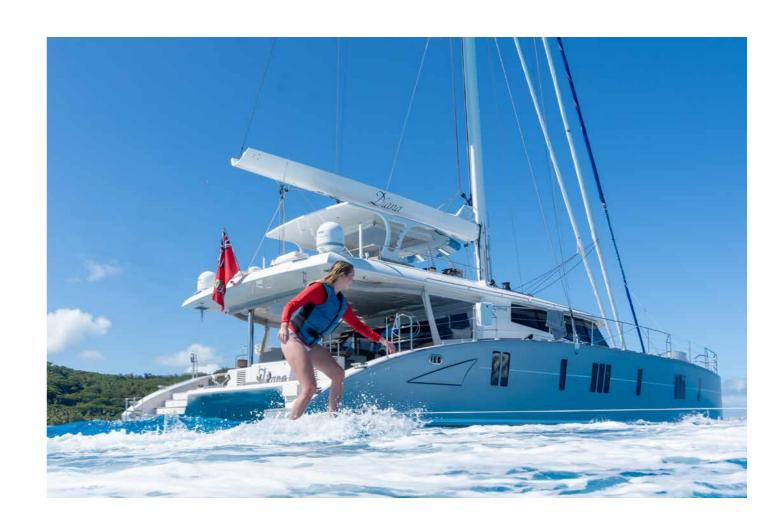

## PARADISE FOUND

Accommodating up to eight guests in four cabins, Diana is a true escape where the most magical memories are made. Plus, with a selection of toys and a tender on hand, on the water exploraration is always on the agenda.