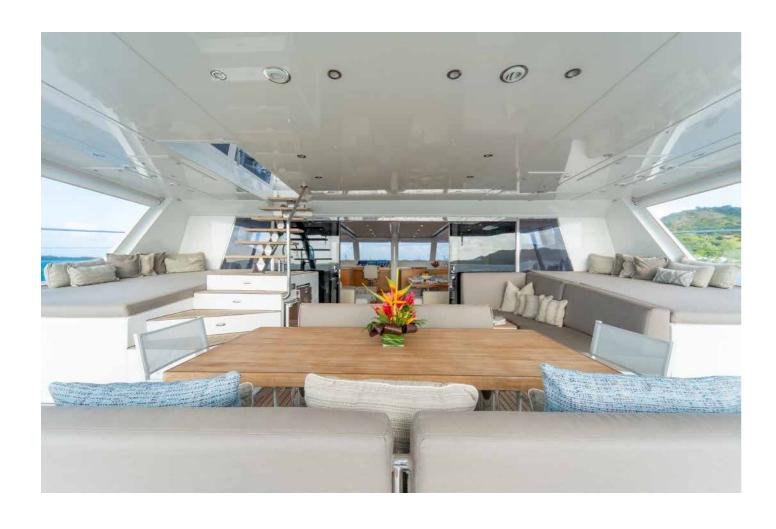

## RELAX AND UNWIND

With bright and welcoming interiors, Diana feels like a cosy California beach house. Her salon is thoughtfully designed and perfect for enjoying a relaxing meal and unwinding.

Natural light floods the space through expansive windows, offering a constant connection to the surroundings.

DIANA - GUEST CABINS

DIANA - GUEST CABINS
Y.CO

DIANA - MAIN DECK

DIANA - TOYS & TENDERS