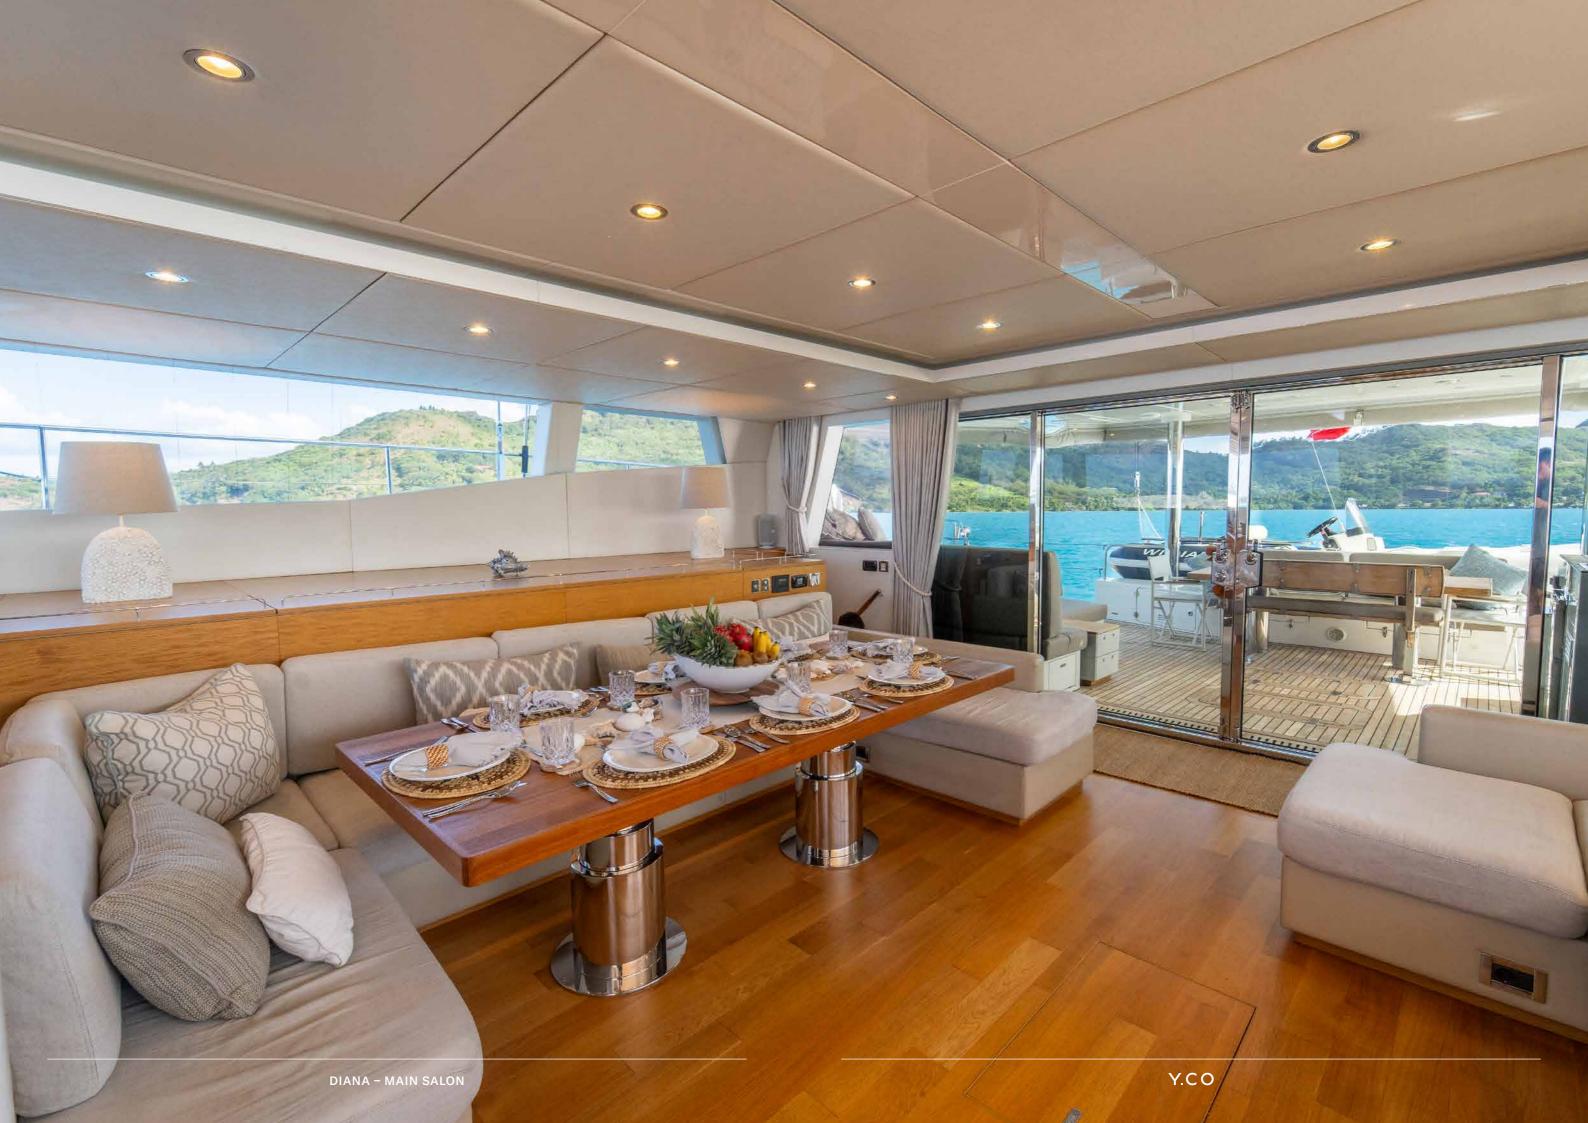

## RELAX AND UNWIND

With bright and welcoming interiors, Diana feels like a cosy California beach house. Her salon is thoughtfully designed and perfect for enjoying a relaxing meal and unwinding.

Natural light floods the space through expansive windows, offering a constant connection to the surroundings.