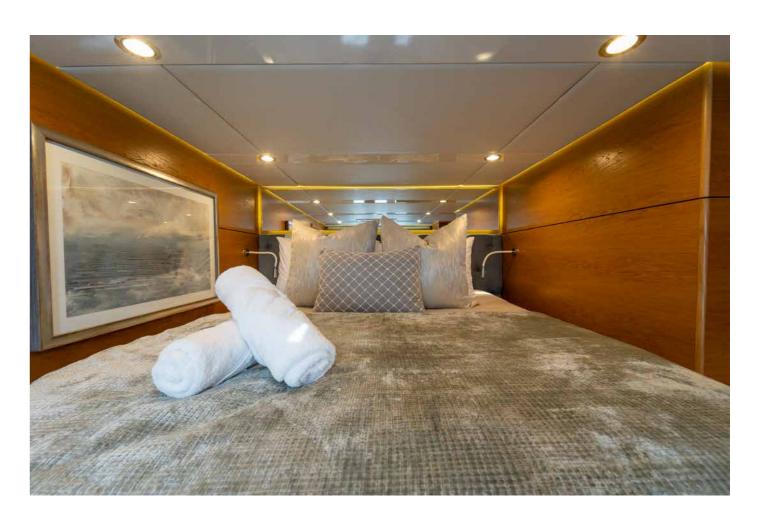

## PARADISE FOUND

Accommodating up to eight guests in four cabins, Diana is a true escape where the most magical memories are made. Plus, with a selection of toys and a tender on hand, on the water exploraration is always on the agenda.