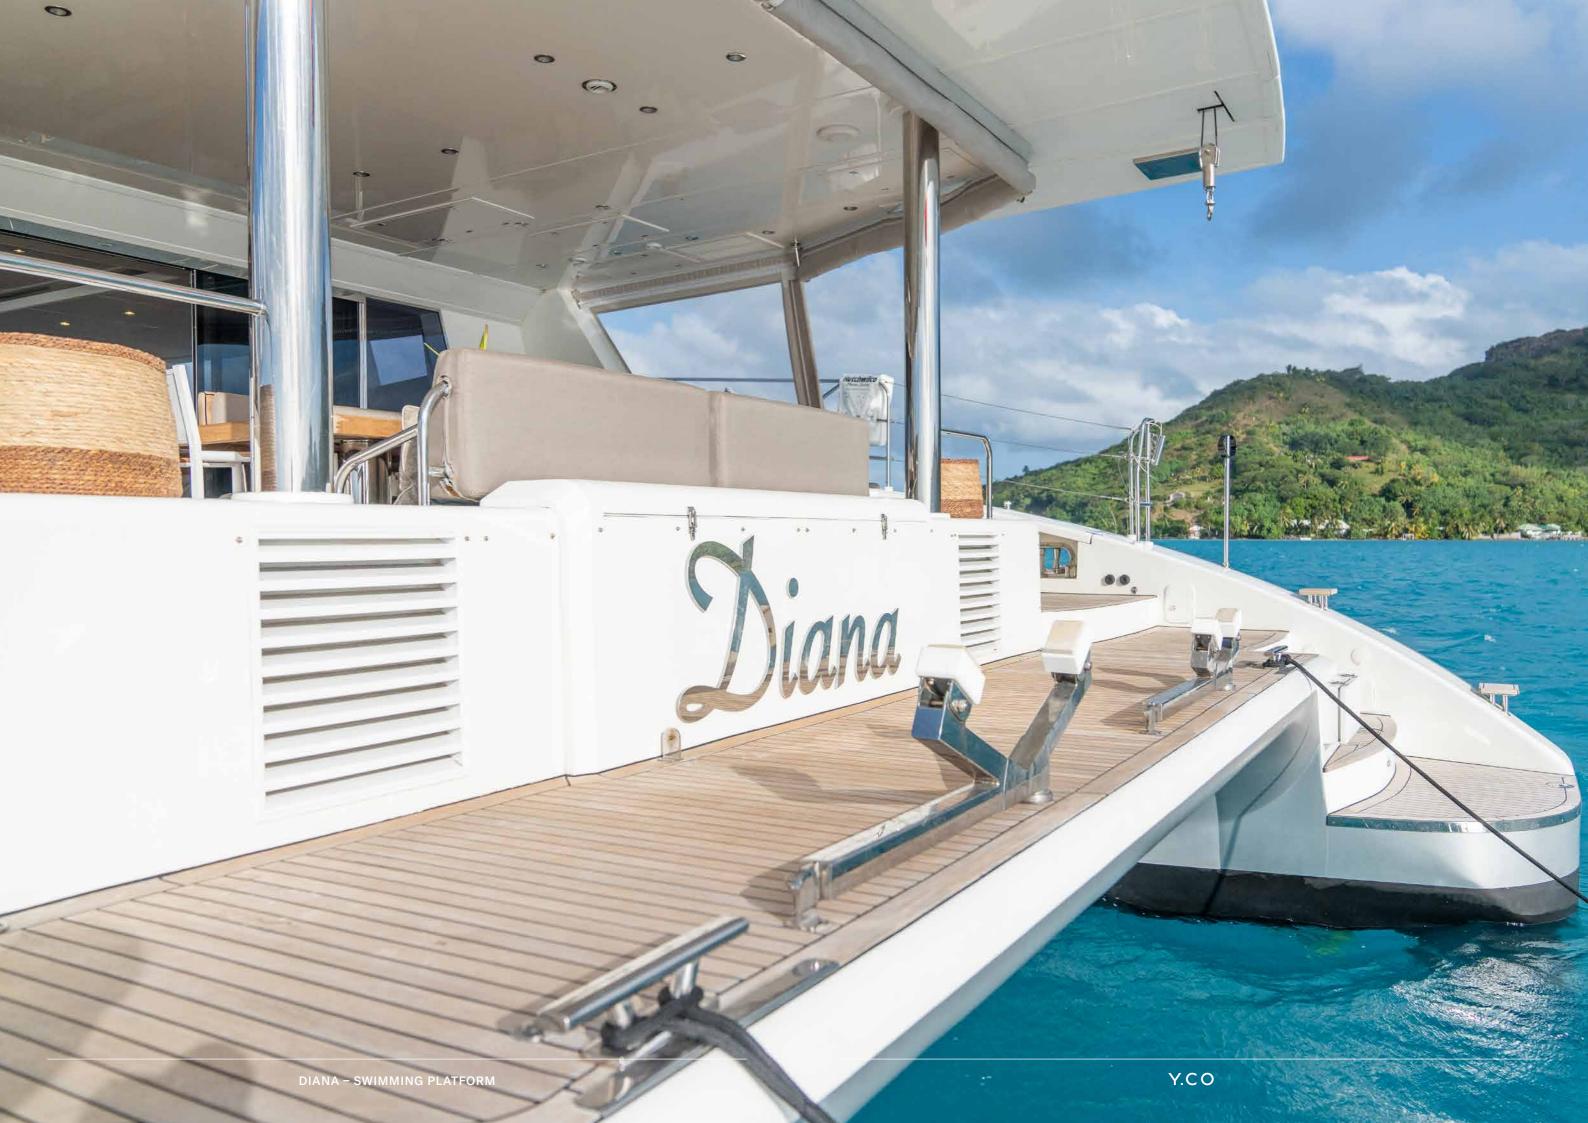

Made for remote exploration, Diana takes her guests to the most beautiful places on earth in total comfort. Her shallow draft offers access all areas while her double hull allows for ample onboard space both inside and out for rest, relaxation and entertainment.

DIANA - GUEST CABINS

DIANA - GUEST CABINS
Y.CO

DIANA - MAIN DECK

DIANA - TOYS & TENDERS