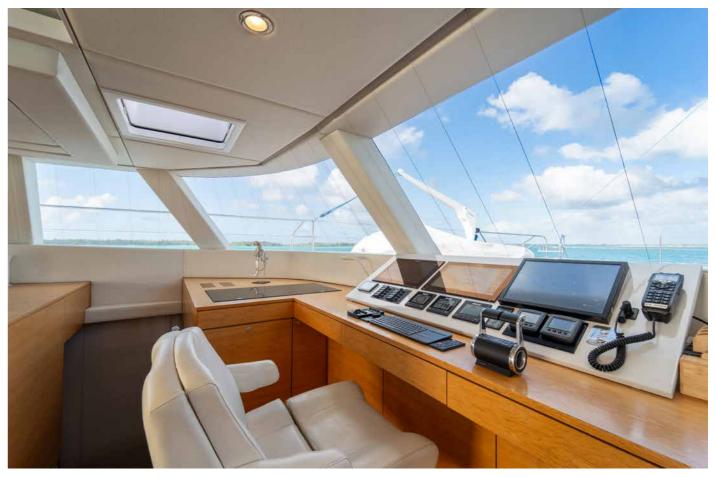

Diana isn't just another superyacht; she represents the height of luxury and performance. With her extensive refit in early 2024, she stands as one of the latest and most technologically advanced multihull superyachts. The extensive use of carbon offers exceptional performance without compromising on comfort.

## RELAX AND UNWIND

With bright and welcoming interiors, Diana feels like a cosy California beach house. Her salon is thoughtfully designed and perfect for enjoying a relaxing meal and unwinding.

Natural light floods the space through expansive windows, offering a constant connection to the surroundings.