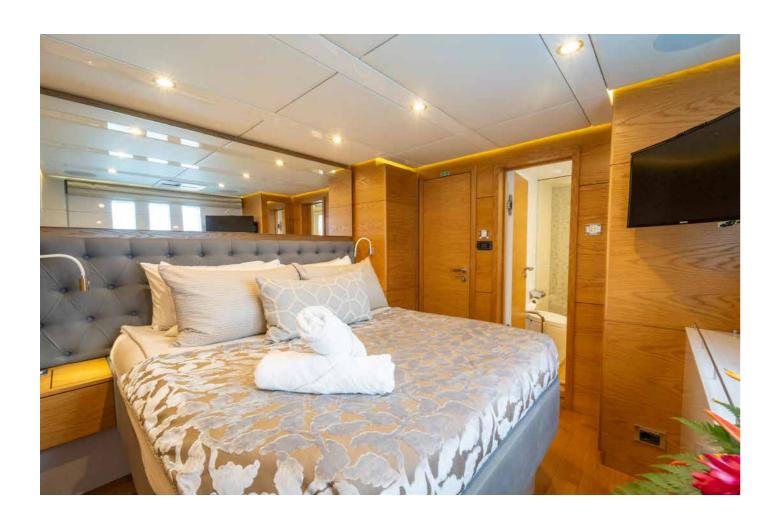

## PARADISE FOUND

Accommodating up to eight guests in four cabins, Diana is a true escape where the most magical memories are made. Plus, with a selection of toys and a tender on hand, on the water exploraration is always on the agenda.

DIANA - GUEST CABINS

DIANA - GUEST CABINS
Y.CO

DIANA - MAIN DECK

DIANA - TOYS & TENDERS