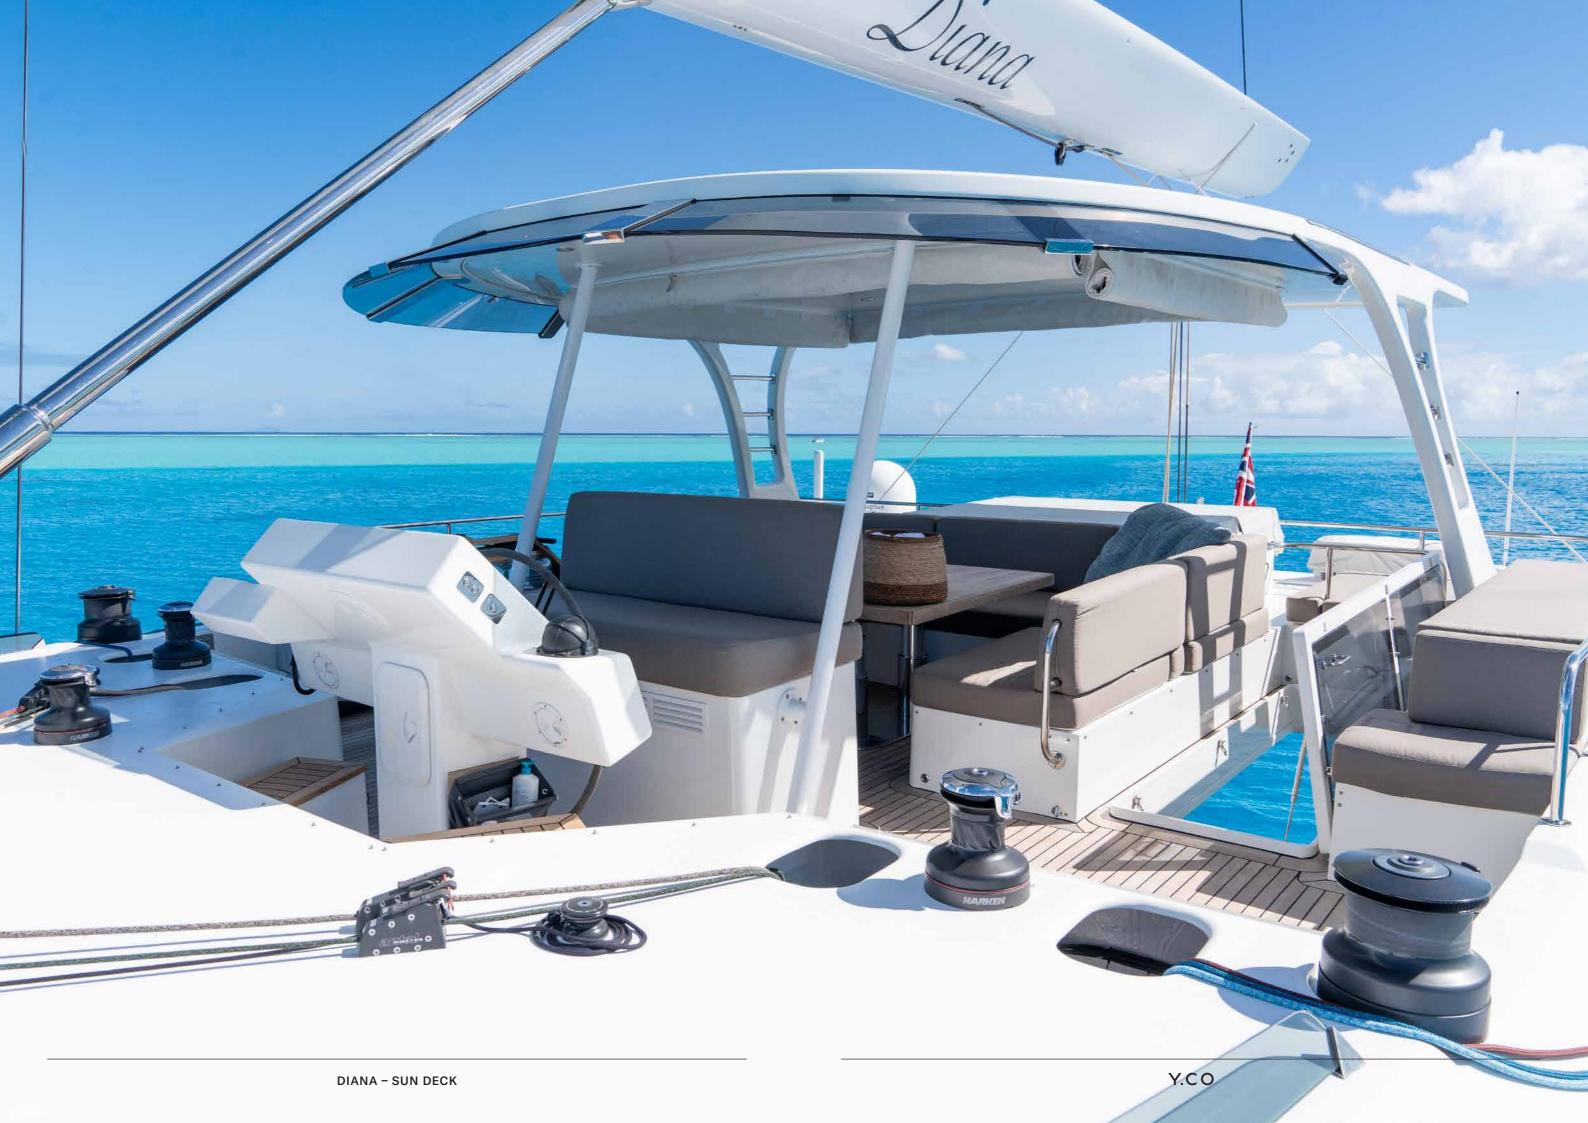

Made for remote exploration, Diana takes her guests to the most beautiful places on earth in total comfort. Her shallow draft offers access all areas while her double hull allows for ample onboard space both inside and out for rest, relaxation and entertainment.