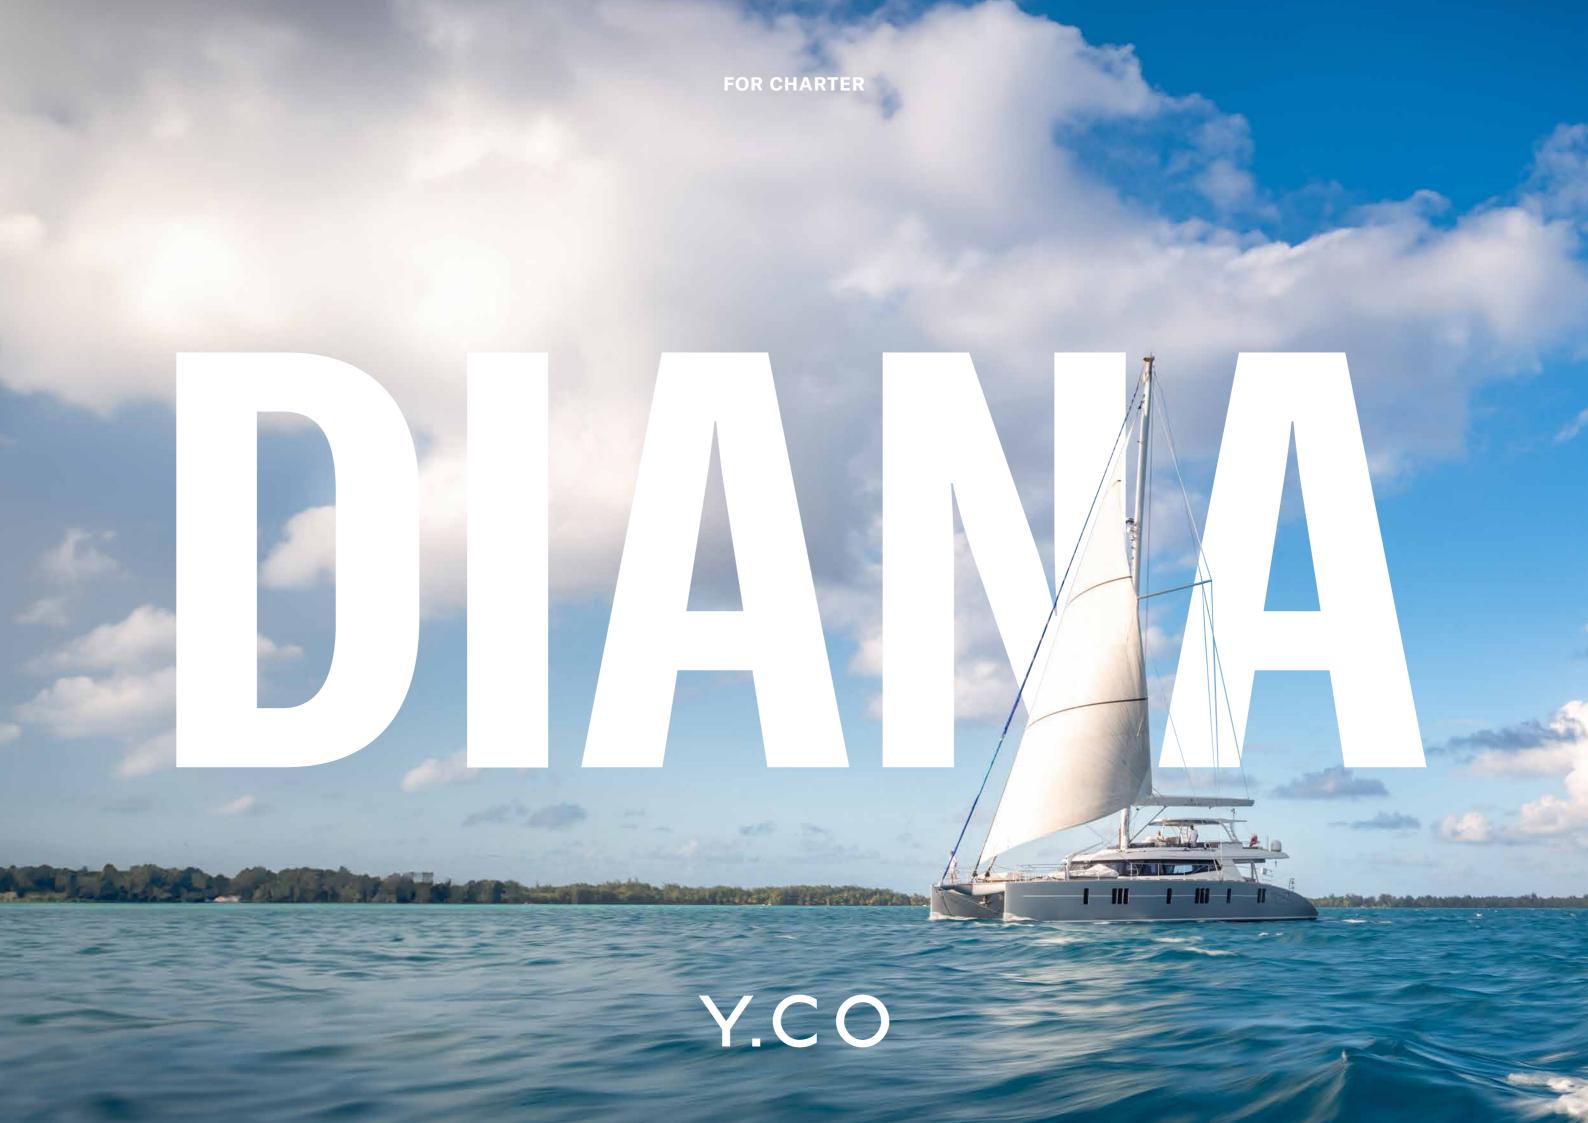

Made for remote exploration, Diana takes her guests to the most beautiful places on earth in total comfort. Her shallow draft offers access all areas while her double hull allows for ample onboard space both inside and out for rest, relaxation and entertainment.

## PARADISE FOUND

Accommodating up to eight guests in four cabins, Diana is a true escape where the most magical memories are made. Plus, with a selection of toys and a tender on hand, on the water exploraration is always on the agenda.

Diana isn't just another superyacht; she represents the height of luxury and performance. With her extensive refit in early 2024, she stands as one of the latest and most technologically advanced multihull superyachts. The extensive use of carbon offers exceptional performance without compromising on comfort.