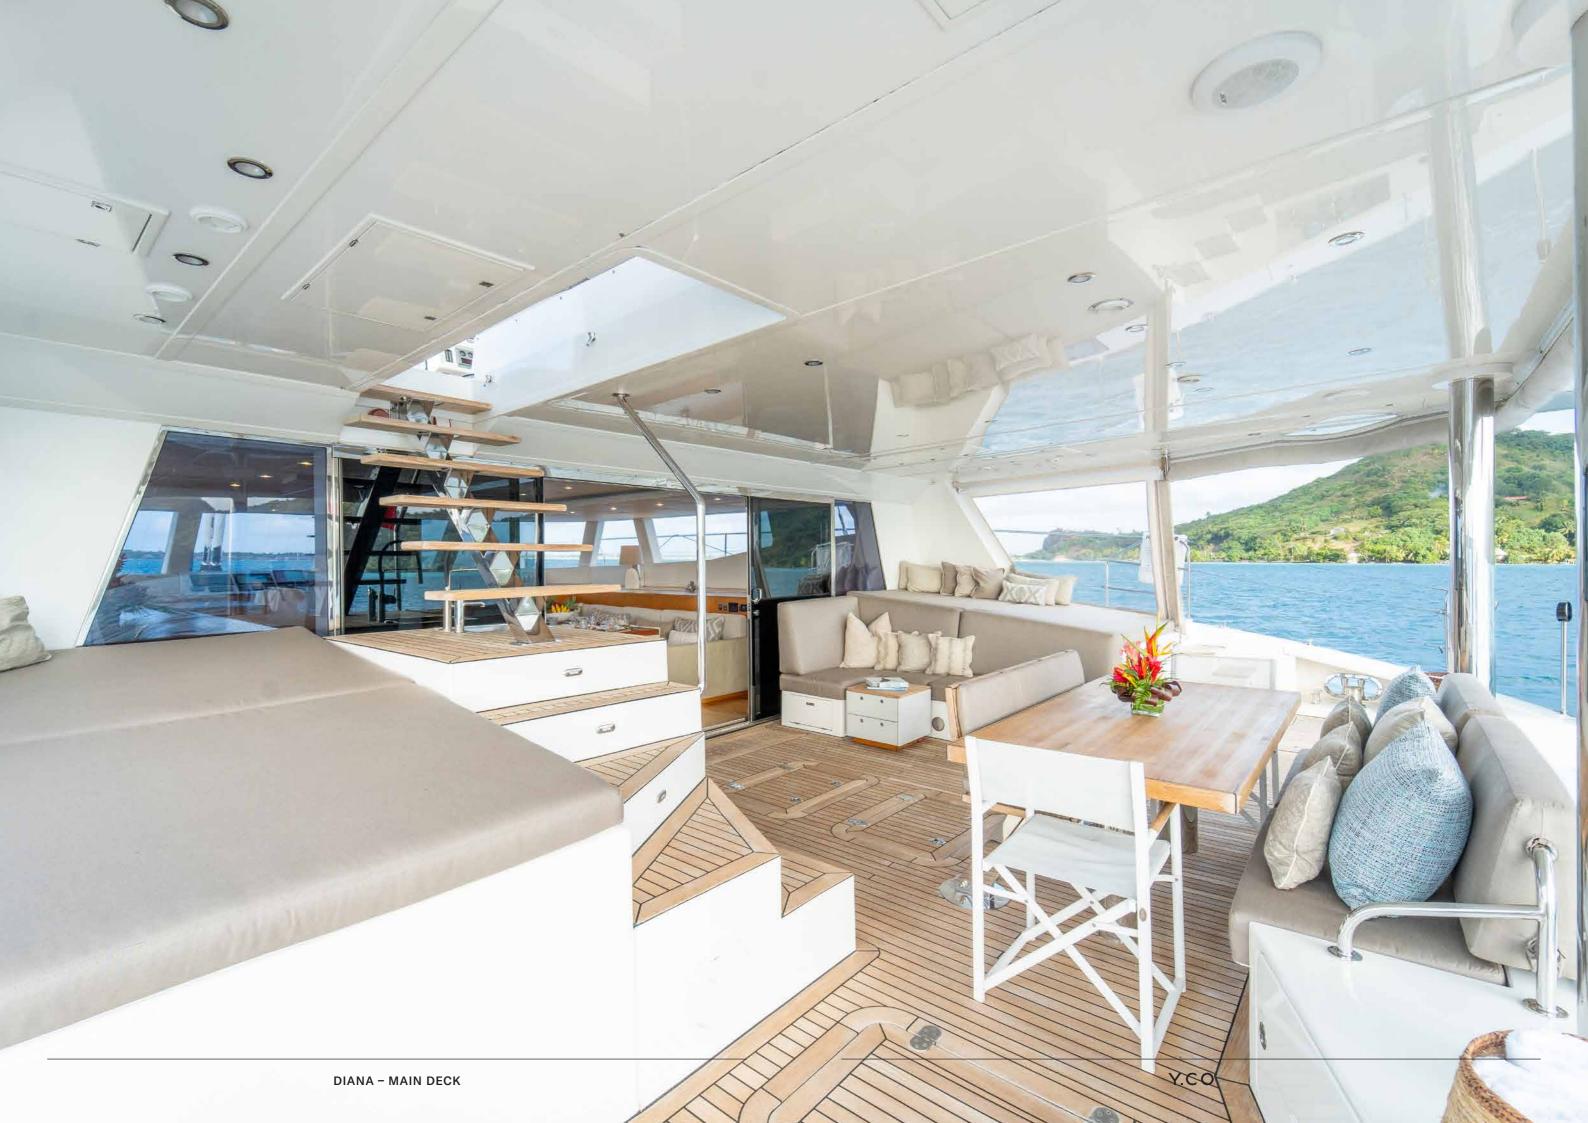

## RELAX AND UNWIND

With bright and welcoming interiors, Diana feels like a cosy California beach house. Her salon is thoughtfully designed and perfect for enjoying a relaxing meal and unwinding.

Natural light floods the space through expansive windows, offering a constant connection to the surroundings.

DIANA - GUEST CABINS

DIANA - GUEST CABINS
Y.CO

DIANA - MAIN DECK

DIANA - TOYS & TENDERS