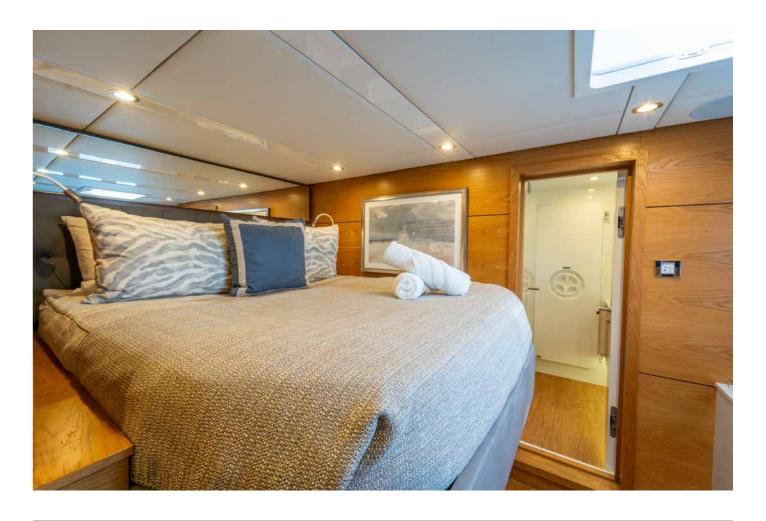

## PARADISE FOUND

Accommodating up to eight guests in four cabins, Diana is a true escape where the most magical memories are made. Plus, with a selection of toys and a tender on hand, on the water exploraration is always on the agenda.

DIANA - GUEST CABINS

DIANA - GUEST CABINS
Y.CO

DIANA - MAIN DECK

DIANA - TOYS & TENDERS