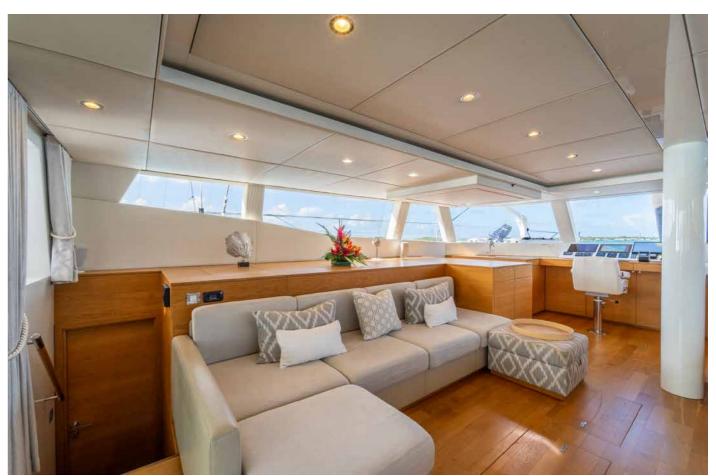

## RELAX AND UNWIND

With bright and welcoming interiors, Diana feels like a cosy California beach house. Her salon is thoughtfully designed and perfect for enjoying a relaxing meal and unwinding.

Natural light floods the space through expansive windows, offering a constant connection to the surroundings.