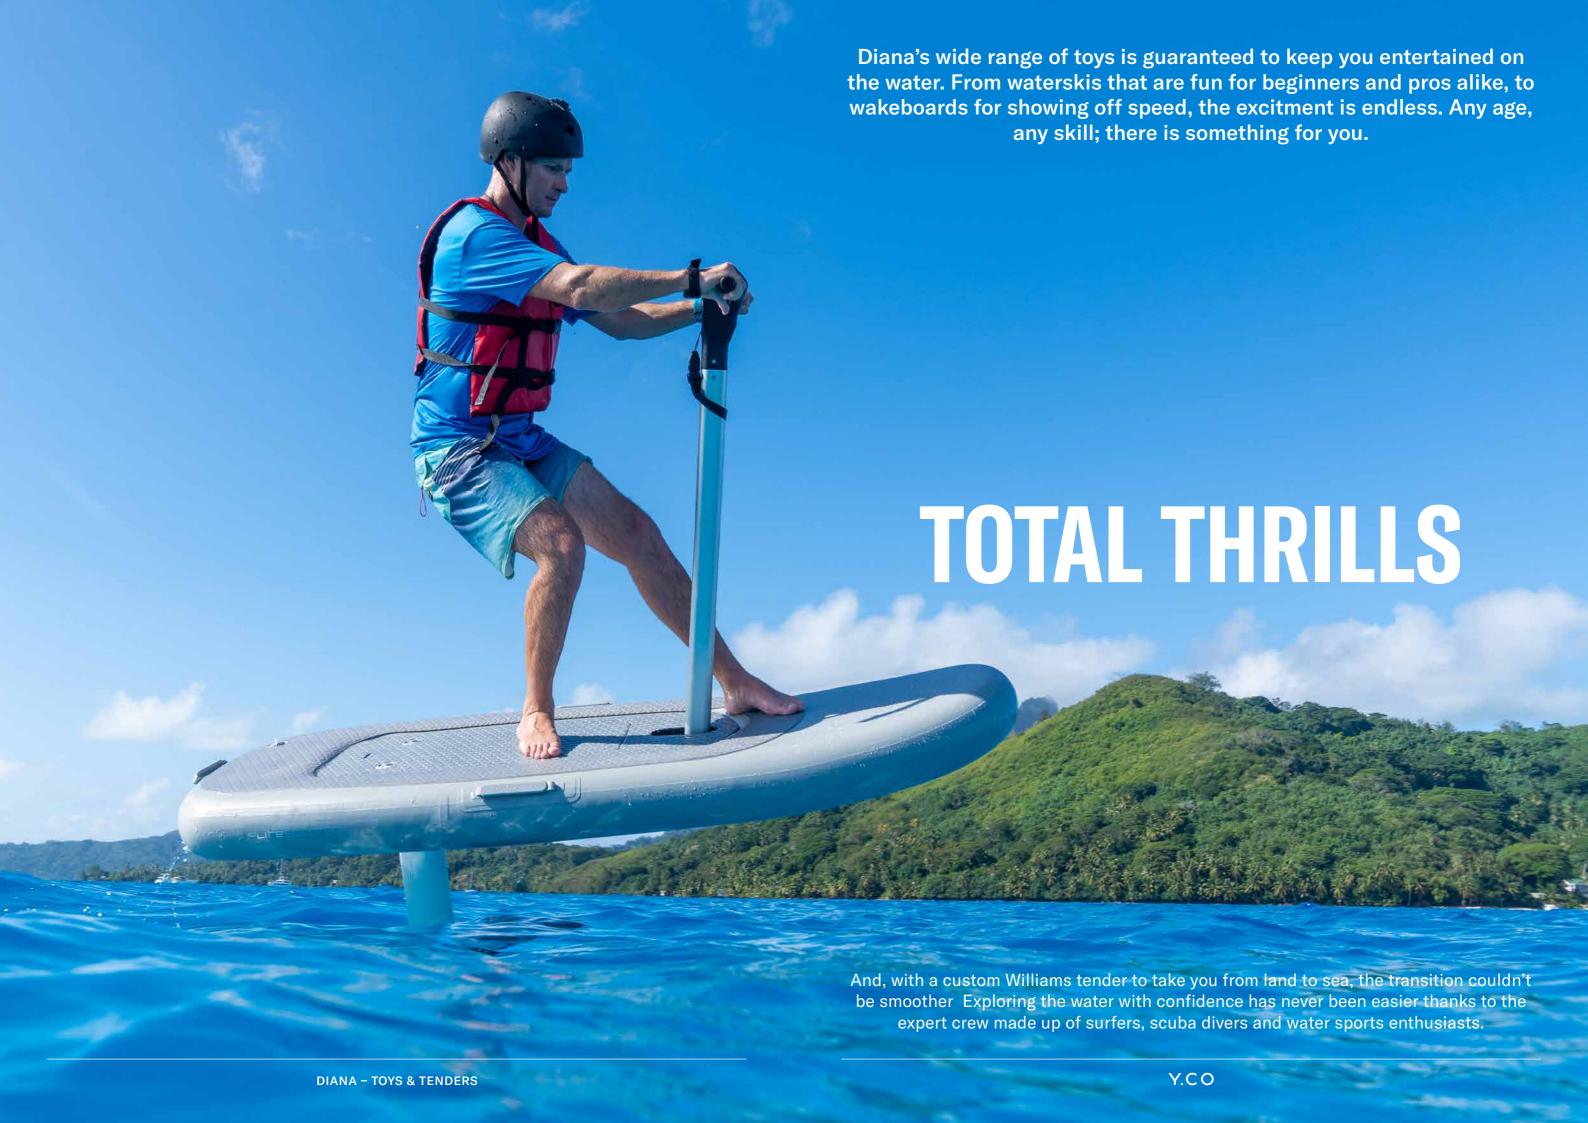

## PARADISE FOUND

Accommodating up to eight guests in four cabins, Diana is a true escape where the most magical memories are made. Plus, with a selection of toys and a tender on hand, on the water exploraration is always on the agenda.

DIANA - GUEST CABINS

DIANA - GUEST CABINS
Y.CO

DIANA - MAIN DECK

DIANA - TOYS & TENDERS