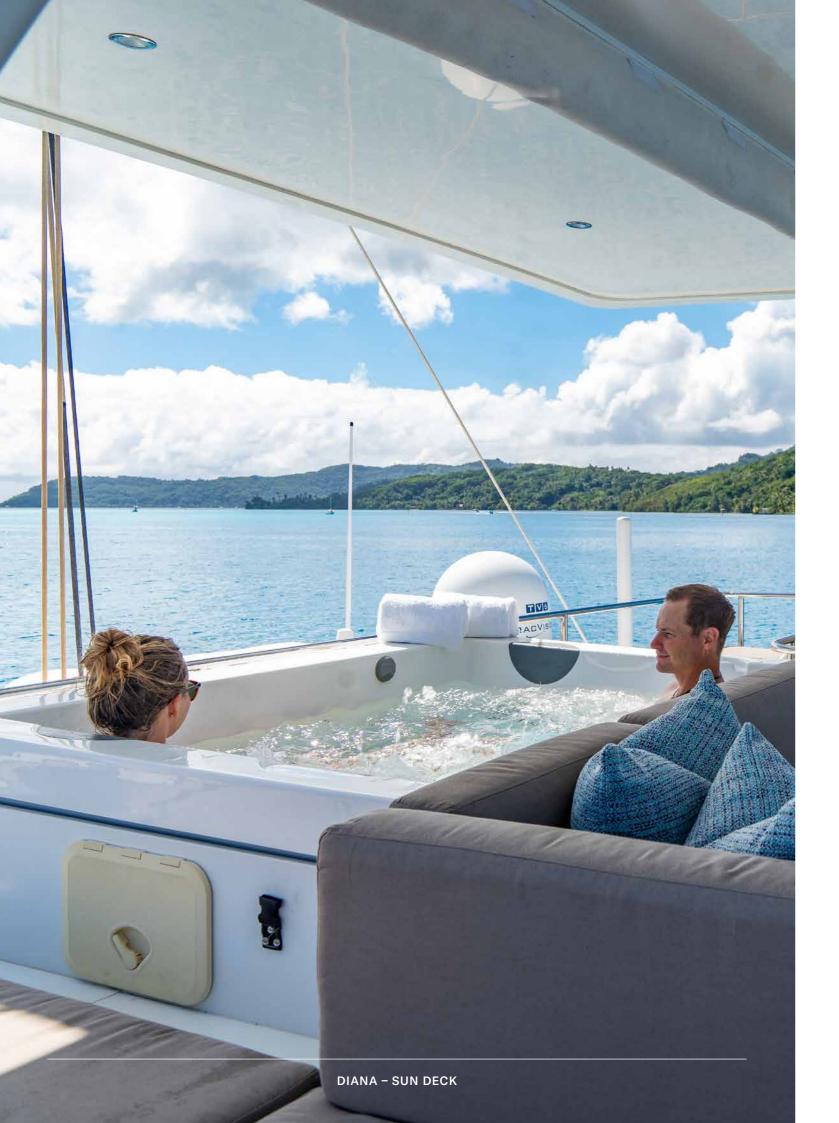

Made for remote exploration, Diana takes her guests to the most beautiful places on earth in total comfort. Her shallow draft offers access all areas while her double hull allows for ample onboard space both inside and out for rest, relaxation and entertainment.